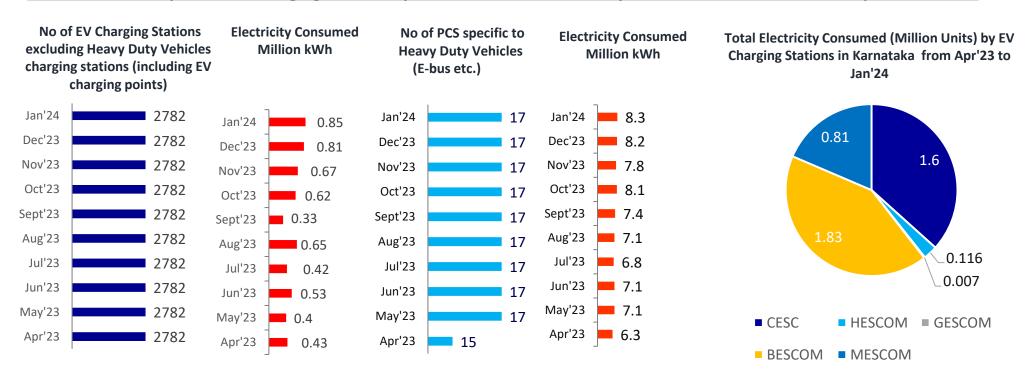

## **Electricity Consumption by EV Charging Stations of DISCOMs**

In Karnataka, the total number of EV charging stations cumulatively by BESCOM, MESCOM, GESCOM, HESCOM, CESC stood at 474 as of Jan'2024 from Apr'23. The total electricity consumption by these EV charging stations from a period Apr'23-Jan'24 was observed to be 4.35 Million Units.

#### Total Number of Operational Charging Stations by BESCOM and the Electricity Consumed for a Period from Apr'23 to Jan'24

**DISCOM: KSEB** 