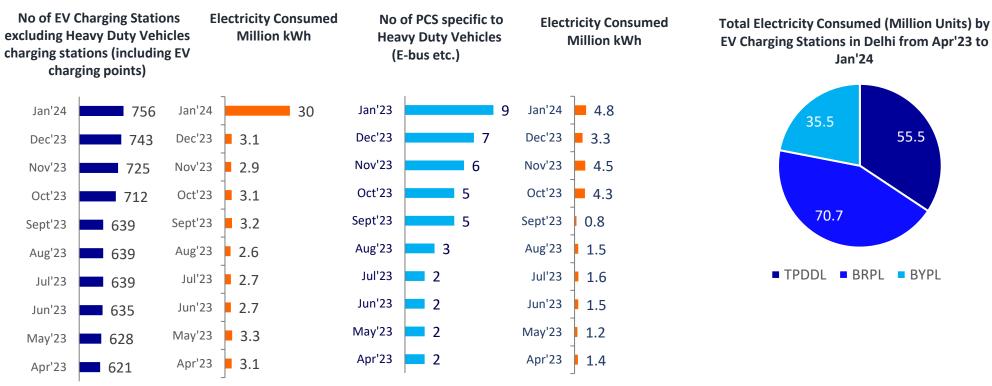

DISCOM: TPDDL

State: Delhi

## **Electricity Consumption by EV Charging Stations of DISCOMs**

In Delhi, the total number of EV charging stations cumulatively by TPDDL, BRPL & BYPL stood at 4199 as of Jan'2024 from Apr'23. The total electricity consumption by these EV charging stations from a period Apr'23-Jan'24 was observed to be 161.7 Million Units.

#### Total Number of Operational Charging Stations by TPDDL and the Electricity Consumed for a Period from Apr'23 to Jan'24

DISCOM: BRPL

State: Delhi