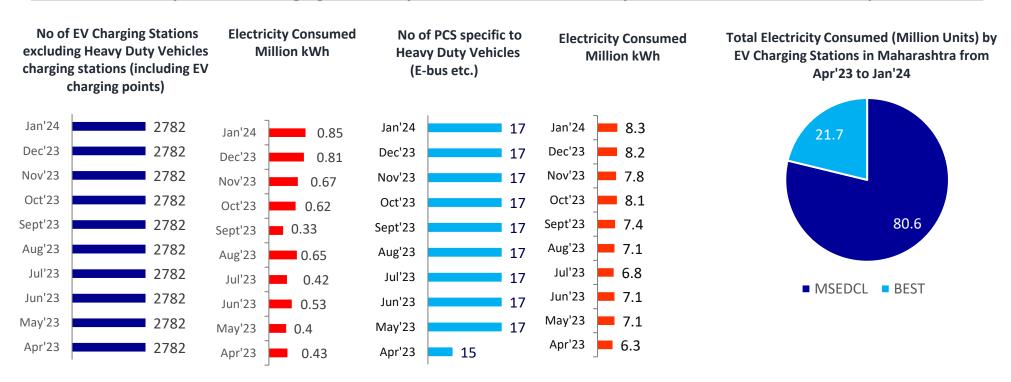

### **Electricity Consumption by EV Charging Stations of DISCOMs**

In Maharashtra, the total number of EV charging stations cumulatively by MSEDCL & BEST stood at 3321 as of Jan'2024 from Apr'23. The total electricity consumption by these EV charging stations from a period Apr'23-Jan'24 was observed to be 102.3 Million Units.

#### Total Number of Operational Charging Stations by MSEDCL and the Electricity Consumed for a Period from Apr'23 to Jan'24

DISCOM: BESCOM

State: Karnataka