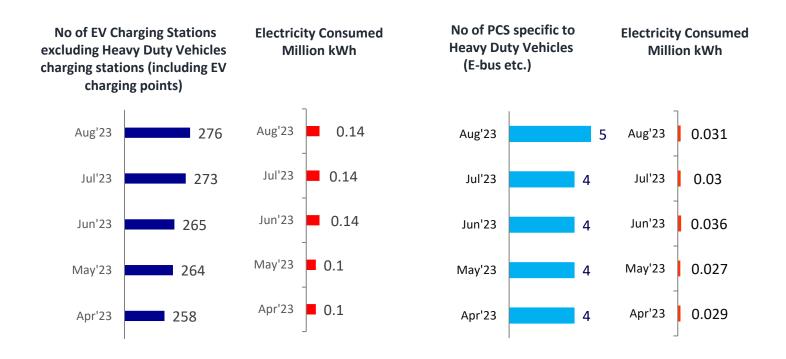

### **Kerala: Electricity Consumption by EV Charging Stations of DISCOMs**

In Kerala, the total number of EV charging stations by KSEB stood at 281 as of Aug'2023 from Apr'23. The total electricity consumption by these EV charging stations from a period Apr'23-Aug'23 was observed to be 0.8 Million Units.

Total Number of Operational Charging Stations by KSEB and the Electricity Consumed for a Period from Apr'23 to Aug'23

Source: KSEB, MoP, Eninrac