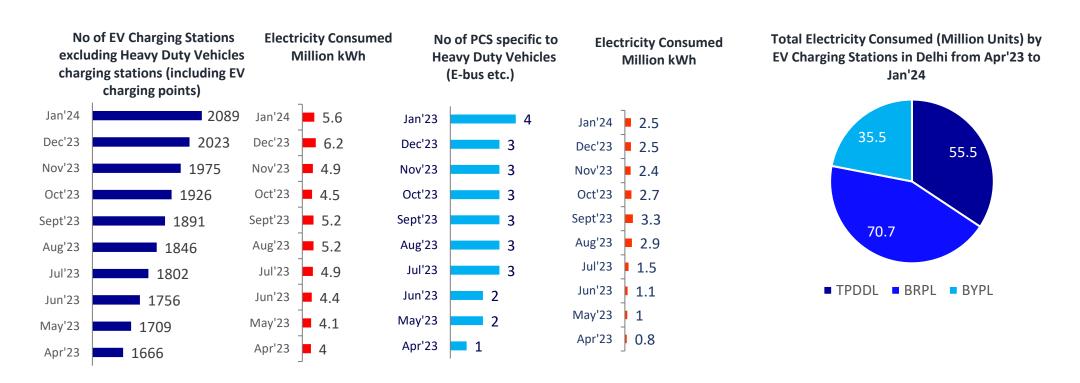

### **Electricity Consumption by EV Charging Stations of DISCOMs**

#### Total Number of Operational Charging Stations by BRPL and the Electricity Consumed for a Period from Apr'23 to Jan'24

DISCOM: MSEDCL

**State: Maharashtra** 