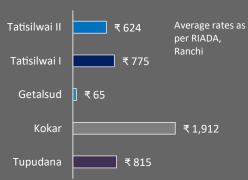

als, Minerals, Agro Based, Cotton Industry, Wooden Based, Engineering Units, Hospitality, Tourism, Technology, Construction & Real Estate



# Ranchi City – Key Statistics



Co-Ordinates: 23.34°N 85.30° E

### Ranchi – Quick Preview

| Area                    | 652 sq. km             |
|-------------------------|------------------------|
| Population              | 14,04,000 (as on 2019) |
| Literacy Rate           | 77.13%                 |
| Average Annual Rainfall | 1430 mm                |
| STD Code                | 0651                   |
| Popularly Known As      | City of Water Falls    |

Source: eninrac research

# Ranchi – City Snapshots



652 sq. km

**Area of the City** 



14.04 Mn.

**Population** 

### **Key Industrial Estates – Area in Hectares**



### Rates/Sqm in ₹



### Key Transportation Infrastructure



<u>د</u>

Airport - 01



**Railway Stations - 04** 



National, State, - 1250 Kms Main District Highway



■ Rest of Industrial Units
■ Large & Medium Units

### **Select Large Scale Industries & PSU's in City**













Potential for new MSME's include IT & ITES, computer hardware maintenance, medical transcriptions, data processing, agro products, dairy & related products, automobile repairing, general engineering, mineral based industries, handicrafts, electrical & electronic accessories etc.

### **Key MSME Industrial Units in Numbers**





- The city profiling helps to analyse comprehensive political scenario of the city including Political Stability, Trade & Fiscal Policies, Trade Agreements, Ease of doing Business etc.;
- City profil