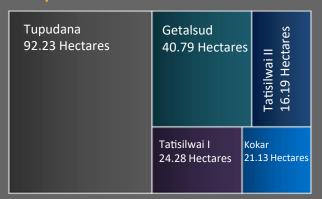

dustries Include – Metals, Minerals, Agro Based, Cotton Industry, Wooden Based, Engineering Units, Hospitality, Tourism, Technology, Construction & Real Estate



# Ranchi City – Key Statistics



Co-Ordinates: 23.34°N 85.30° E

### Ranchi – Quick Preview

| Area                    | 652 sq. km             |
|-------------------------|------------------------|
| Population              | 14,04,000 (as on 2019) |
| Literacy Rate           | 77.13%                 |
| Average Annual Rainfall | 1430 mm                |
| STD Code                | 0651                   |
| Popularly Known As      | City of Water Falls    |

Source: eninrac research

# Ranchi – City Snapshots



652 sq. km

**Area of the City** 



14.04 Mn.

**Population** 

### **Key Industrial Estates – Area in Hectares**



### Rates/Sqm in ₹



### Key Transportation Infrastructure



<u>د</u>

Airport - 01



**Railway Stations - 04** 



National, State, - 1250 Kms Main District Highway



■ Rest of Industrial Units
■ Large & Medium Units

### **Select Large Scale Industries & PSU's in City**













Potential for new MSME's include IT & ITES, computer hardware maintenance, medical transcriptions, data processing, agro products, dairy & related products, automobile repairing, general engineering, mineral based industries, handicrafts, electrical & electronic accessories etc.

### **Key MSME Industrial Units in Numbers**





- The city profiling helps to analyse comprehensive political scenario of the city including Political Stability, Trade & Fiscal Policies, Trade Agreements, Ease of doing Busine